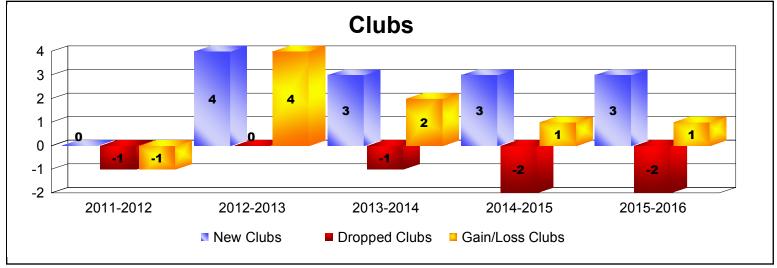

District E 3

As of June 2016 Cumulative

| Year      | New<br>Clubs | Dropped<br>Clubs | Gain/<br>Loss<br>Clubs | New<br>Members | Charter<br>Members | Reinstate<br>Members | Transfer<br>Members | Total<br>Member<br>Added | Total<br>Members<br>Dropped | Gain/<br>Loss<br>Members |
|-----------|--------------|------------------|------------------------|----------------|--------------------|----------------------|---------------------|--------------------------|-----------------------------|--------------------------|
| 2011-2012 | 0            | -1               | -1                     | 162            | 0                  | 1                    | 2                   | 165                      | -159                        | 6                        |
| 2012-2013 | 4            | 0                | 4                      | 124            | 88                 | 25                   | 0                   | 237                      | -142                        | 95                       |
| 2013-2014 | 3            | -1               | 2                      | 128            | 94                 | 10                   | 10                  | 242                      | -222                        | 20                       |
| 2014-2015 | 3            | -2               | 1                      | 149            | 82                 | 7                    | 5                   | 243                      | -202                        | 41                       |
| 2015-2016 | 3            | -2               | 1                      | 148            | 73                 | 3                    | 2                   | 226                      | -215                        | 11                       |
| Average   | 3            | -1               | 1                      | 142            | 67                 | 9                    | 4                   | 223                      | -188                        | 35                       |