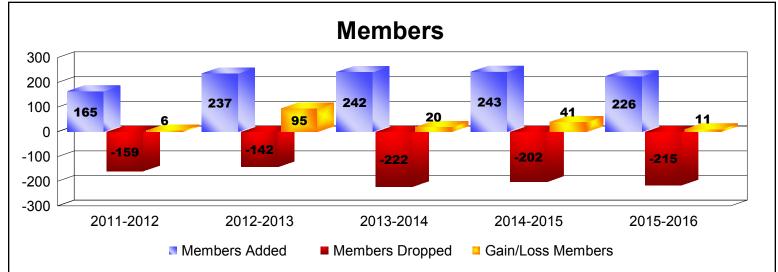

District E 3

As of June 2016 Cumulative

| Year      | New<br>Clubs | Dropped<br>Clubs | Gain/<br>Loss<br>Clubs | New<br>Members | Charter<br>Members | Reinstate<br>Members | Transfer<br>Members | Total<br>Member<br>Added | Total<br>Members<br>Dropped | Gain/<br>Loss<br>Members |
|-----------|--------------|------------------|------------------------|----------------|--------------------|----------------------|---------------------|--------------------------|-----------------------------|--------------------------|
| 2011-2012 | 0            | -1               | -1                     | 162            | 0                  | 1                    | 2                   | 165                      | -159                        | 6                        |
| 2012-2013 | 4            | 0                | 4                      | 124            | 88                 | 25                   | 0                   | 237                      | -142                        | 95                       |
| 2013-2014 | 3            | -1               | 2                      | 128            | 94                 | 10                   | 10                  | 242                      | -222                        | 20                       |
| 2014-2015 | 3            | -2               | 1                      | 149            | 82                 | 7                    | 5                   | 243                      | -202                        | 41                       |
| 2015-2016 | 3            | -2               | 1                      | 148            | 73                 | 3                    | 2                   | 226                      | -215                        | 11                       |
| Average   | 3            | -1               | 1                      | 142            | 67                 | 9                    | 4                   | 223                      | -188                        | 35                       |